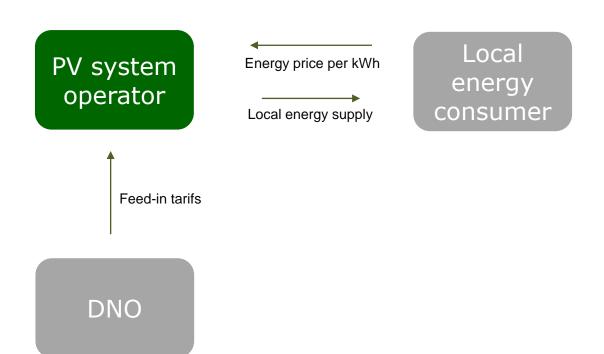

# PV model: local energy delivery

- PV system is our asset
- We deliver energy from the PV system to local consumer
- We receive payment per delivered kWh
- Residual energy feeds into grid for which we receive feed-in tarifs