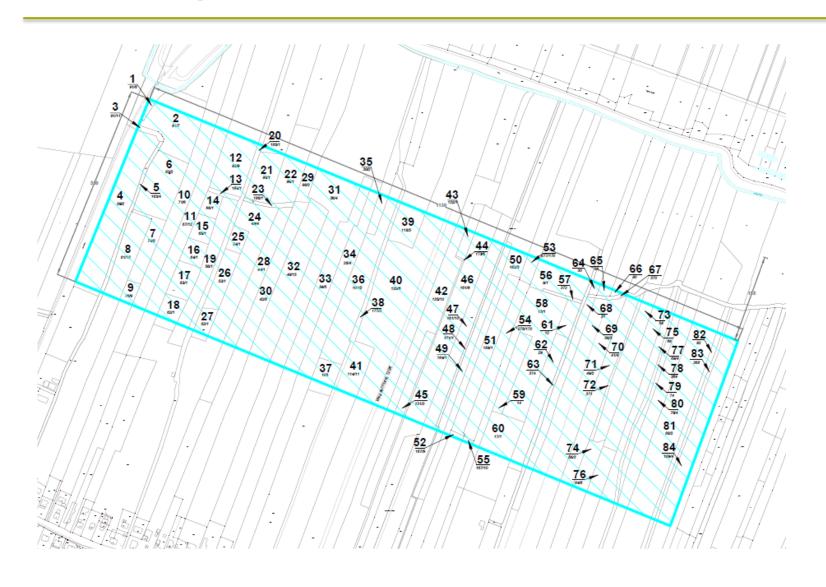

# Buxtehude: ground-mounted PV plant of about 400.000 square meters

- Property contract are being signed
- We expect city of Buxtehude to support the project
- Will be by far our largest project
- Investment of potentially more than 30 Mio €
- Equity of 7 Mio € expected
- Partnership with municipal utility
   Stadtwerke Buxtehude